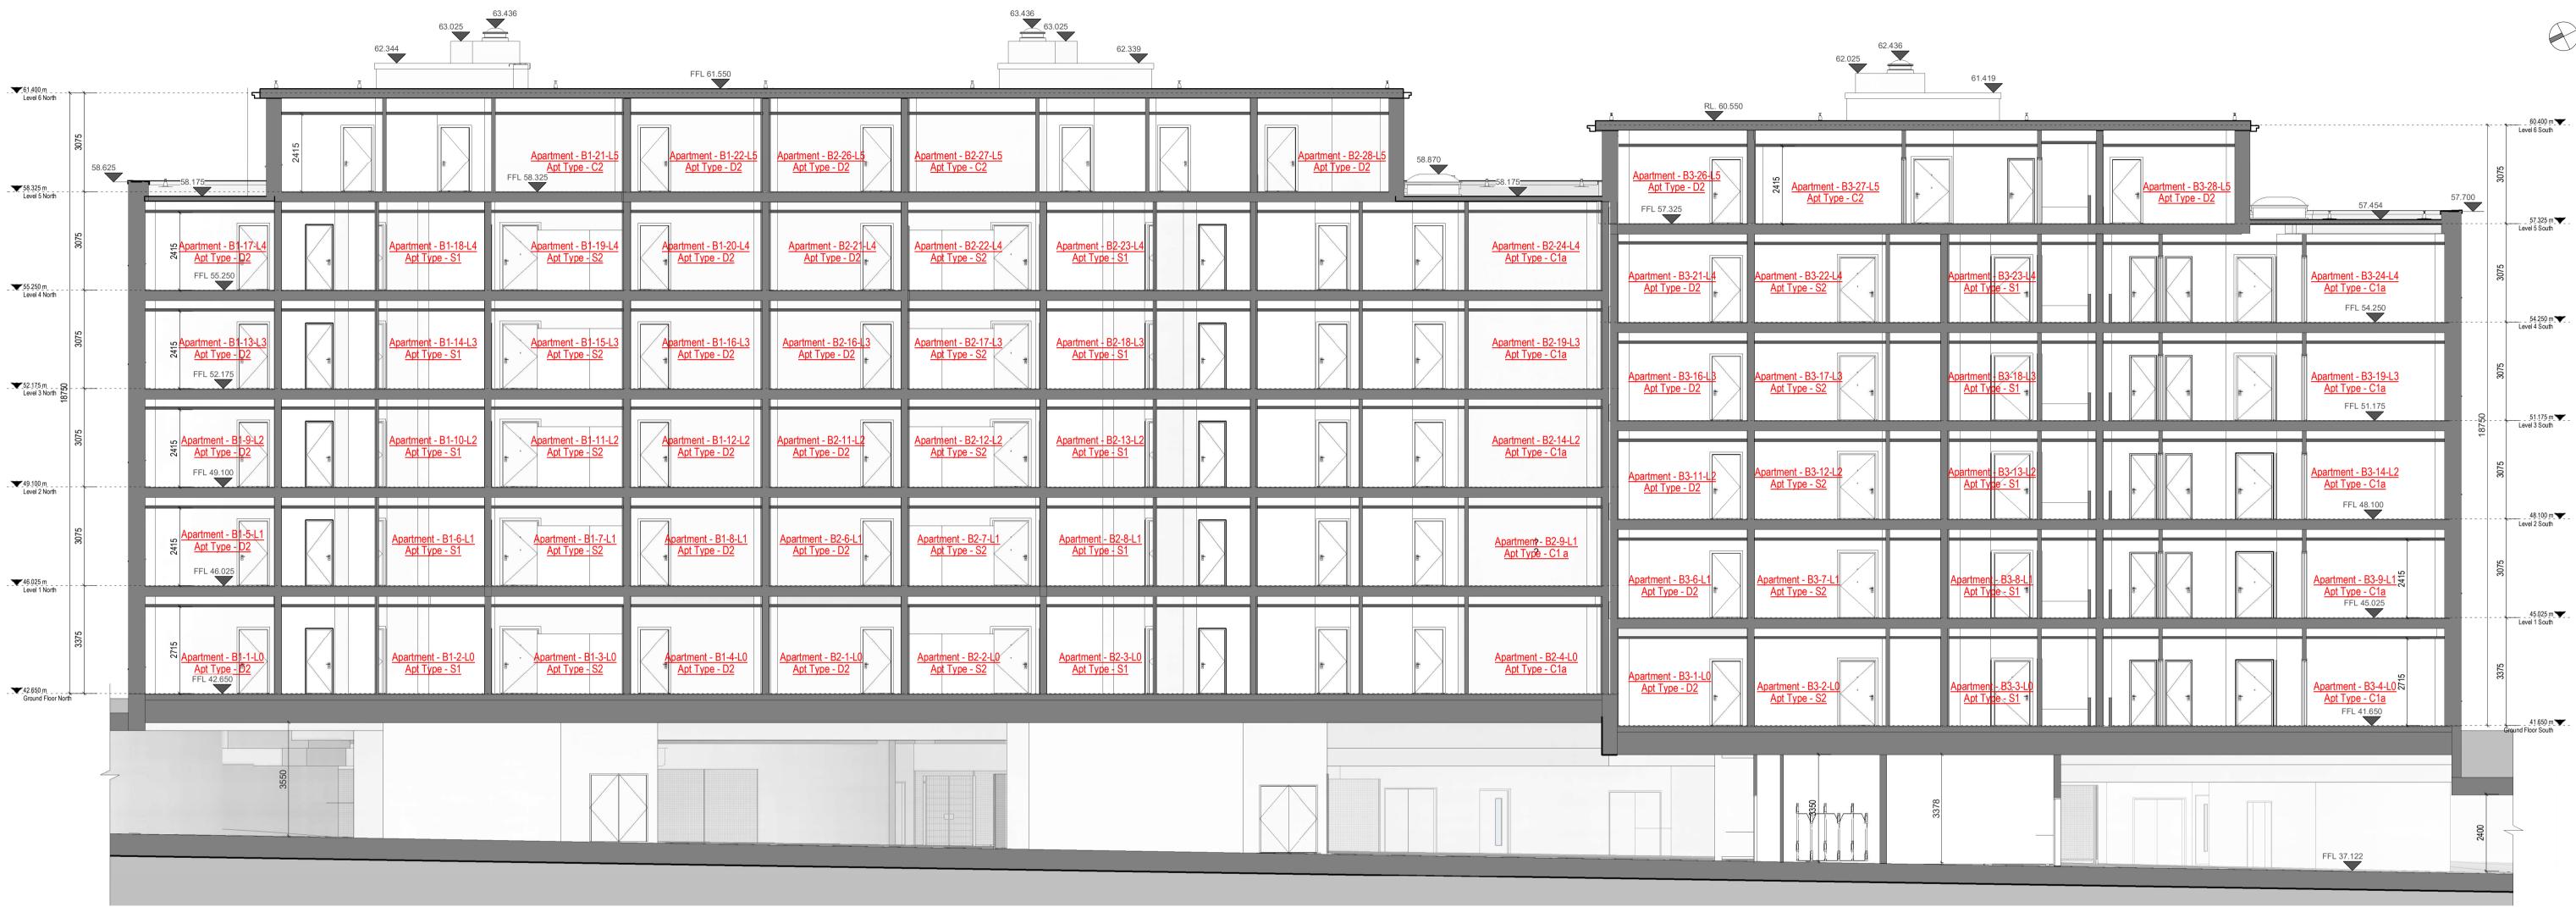

Date Dr App by by Project Stage PLANNING Client: Eastwise Construction Swords Limited Project: Hartfield Place Swords Road, Whitehall, Dublin 9 D09 C7F8 Drawing Title:

BLOCK B - Section AA GA - 472 Units